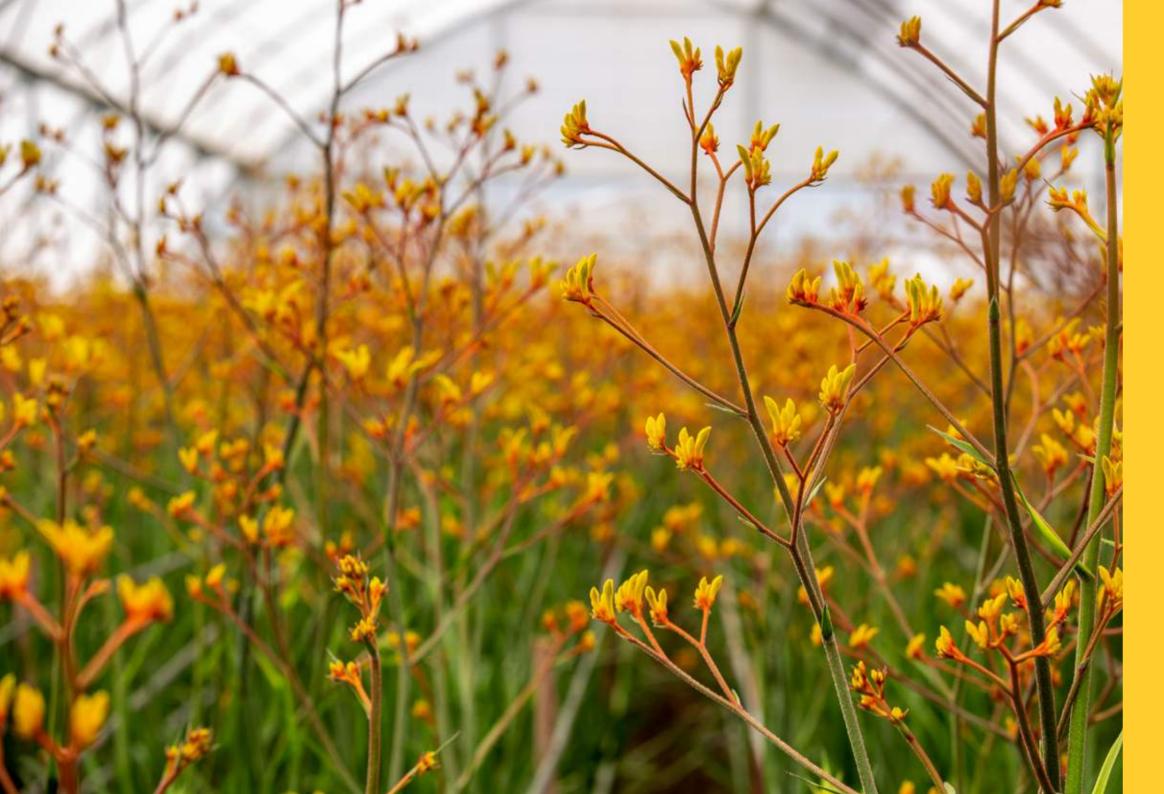

#### Kangeroo Paw Early Spring

**Available stem lengths:** 60-120cm

Breeder: De Ruiter

E Z