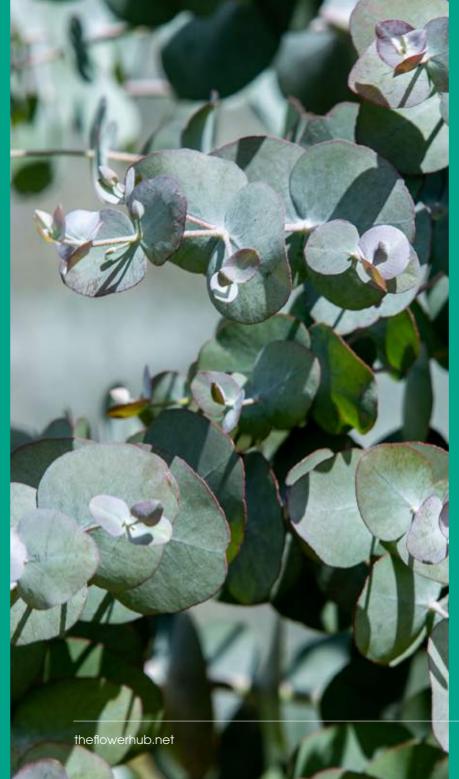

#### **Eucalyptus Cinerea**

Available stem lengths: 45-60cm

**Breeder:** 

**Bottle Brush** 

#### **Eucalyptus Baby Blue**

Available stem lengths: 45-60cm

**Breeder:** 