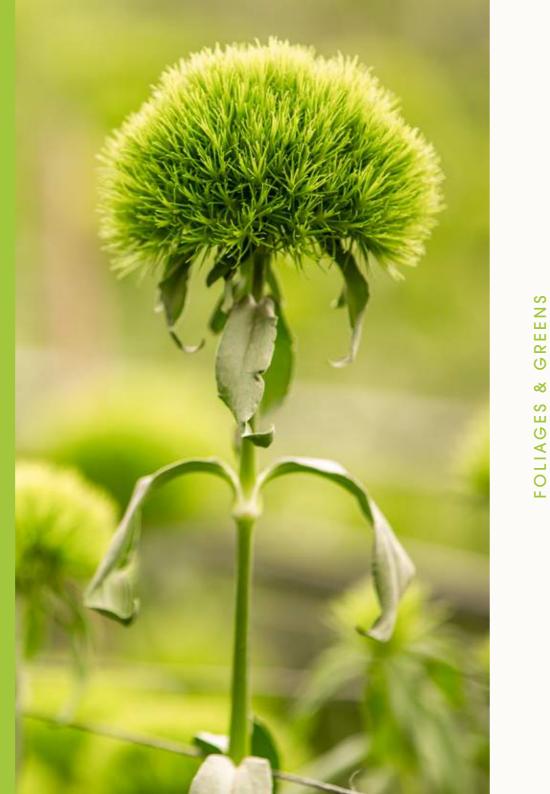

# Foliages & Greens

Foliage & Greens are the base layer for any arrangement. We have chosen the top sellers for this catalogue, but the range is much greater than what is shown. We can also offer Lepidiums and Bupleurums, Leather leaf and Treefern.